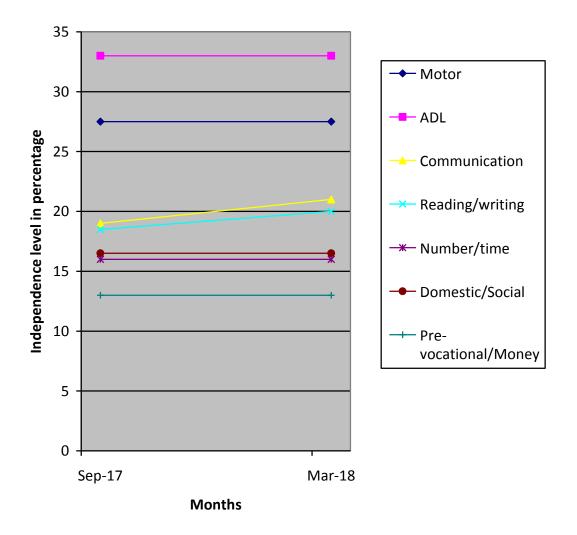

## <u>Medical Report</u>

| Height/ Weight                                    | Curre                                                                                                                                                                                                            | nt Report                       | Pre                          | Previous Report |                              |            | Initial stage report         |  |
|---------------------------------------------------|------------------------------------------------------------------------------------------------------------------------------------------------------------------------------------------------------------------|---------------------------------|------------------------------|-----------------|------------------------------|------------|------------------------------|--|
|                                                   | 129cm/33                                                                                                                                                                                                         | .29cm/33kg                      |                              | 128cm/31kg      |                              | 126cm/30kg |                              |  |
| Exercises Given                                   |                                                                                                                                                                                                                  | Appliances Given                |                              | Ph              | Physical Progress            |            |                              |  |
| Yoga Training,<br>Balance exercise, gait training |                                                                                                                                                                                                                  | Nil                             |                              |                 | Able to walk without         |            |                              |  |
| Class (*)                                         | Primary                                                                                                                                                                                                          |                                 | INII                         |                 |                              | support    |                              |  |
| Report Period                                     | Mar 2018 to Sep 2018                                                                                                                                                                                             |                                 |                              |                 |                              |            |                              |  |
| Severity of<br>Intellectual<br>Disability         | Moderate Intellectual disability                                                                                                                                                                                 |                                 |                              |                 |                              |            |                              |  |
| Assessment                                        |                                                                                                                                                                                                                  |                                 | Sep 20<br>(Initial<br>Assess |                 | Mar 20<br>(%)                | 18         | Sep 2018<br>(%)              |  |
| (** - % represents assessment                     | 1.Motor                                                                                                                                                                                                          | 1.Motor Activities              |                              | 27.5            |                              | 5          | 30.5                         |  |
| based on normal development of 100%)              |                                                                                                                                                                                                                  | 2.Activities of Daily<br>Living |                              | 33              |                              |            | 38                           |  |
|                                                   | 3.Comm                                                                                                                                                                                                           | 3.Communication                 |                              | 19              |                              |            | 22                           |  |
|                                                   | 4.Readi                                                                                                                                                                                                          | 4.Reading/ Writing              |                              | 18.5            |                              |            | 21.5                         |  |
|                                                   | 5.Numb                                                                                                                                                                                                           | 5.Number/ Time                  |                              | 16              |                              |            | 17.5                         |  |
|                                                   | 6.Dome<br>Skills                                                                                                                                                                                                 | omestic / Social<br>lls         |                              | 16.5            |                              | 5          | 16.5                         |  |
|                                                   | 7.Pre Vo<br>Money (                                                                                                                                                                                              | ocational /<br>Concept          | , 10                         |                 | 13                           |            | 13                           |  |
| Extra-Curricular /<br>Participation               | Nature                                                                                                                                                                                                           | Nature of Program               |                              |                 | No. of program participation |            | Prizes /<br>Recognitions won |  |
|                                                   | Cultural                                                                                                                                                                                                         | Cultural                        |                              |                 | -                            |            | -                            |  |
|                                                   | Sports                                                                                                                                                                                                           | Sports                          |                              |                 | -                            |            | -                            |  |
|                                                   | Drawing                                                                                                                                                                                                          | Drawing                         |                              |                 | -                            |            | -                            |  |
| Progress Report                                   | Since joining, he has improved 6.79% on average out of seven areas in period of 12 months based on BASIC-MR Scale provided by NIMH.                                                                              |                                 |                              |                 |                              |            |                              |  |
| Comments                                          | At present we are teaching <ul> <li>Point to familiar objects.</li> <li>Match five colours.</li> <li>Trace along a circular objects.</li> <li>Rote counts 1-5.</li> <li>Identify teacher by her name.</li> </ul> |                                 |                              |                 |                              |            |                              |  |